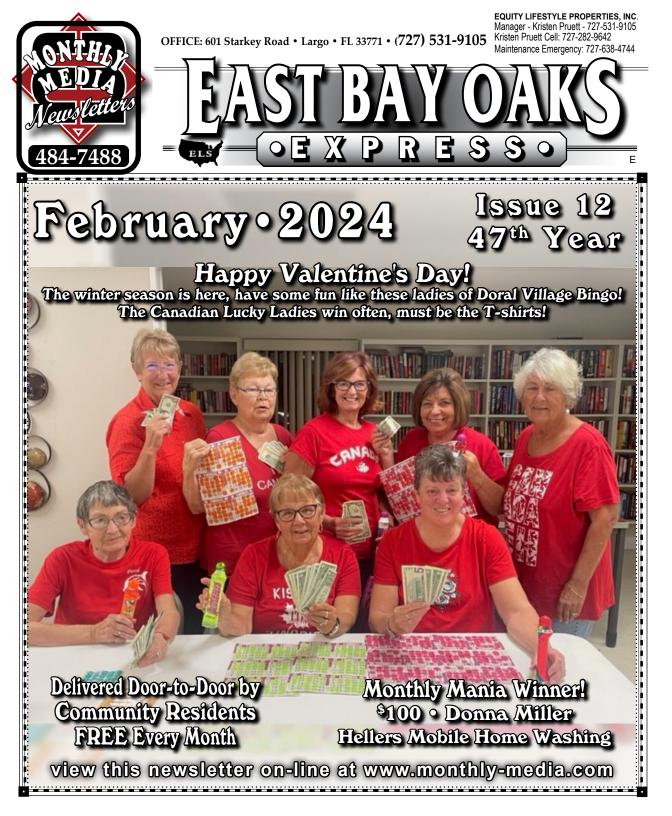

#### **HOA President**

Sheila Siretz

Tappy New Year and Happy February to Everyone!

I would like to quote something I read once and try to remember with every New Year.

"Each new year, we have before us a brand-new book containing 365 blank pages. Let us fill them with all the forgotten things from last year. The words we forgot to say, the love we forgot to show, and the charity we forgot to offer."

The new year is bringing us new pool loungers for around the pool. We are also getting new tables and chairs for the Patio and Pool areas. We have also had the repairs to the safety rails

around the pool area fixed. ELS will be installing new Security cameras around the property, especially in the trash area to stop the illegal dumping. These are just some of the things that are happening for the new year. Stay tuned.

Unfortunately, we are also losing one of our HOA board members. The HOA treasurer, Ken Snuggs has resigned and is moving away. WE wish him the best of luck in his new adventure. At this point in time Mich Emond will be taking over as our treasurer. At our February 7th meeting we will be looking for qualified volunteers that are interested in becoming a member of the EBO HOA Board. Nominations will be put forward and the election will take place at the March HOA Meeting.

Anyone interested should be at the February Meeting.

The coming months are full of exciting social events. Come on out and enjoy the festivities planned by our social committee.

EBO HOA President Sheila M Siretz